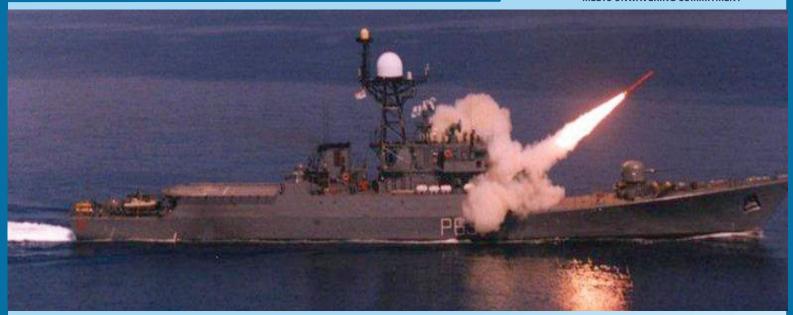

## Description

Missile Corvette is a frontline warship armed with SRGM Gun, Surface-to-Surface and Surface-to-Air Missiles and Anti-aircraft Guns. It is also equipped with Electronic Warfare System and CIWS. It has a Helo Landing Deck.